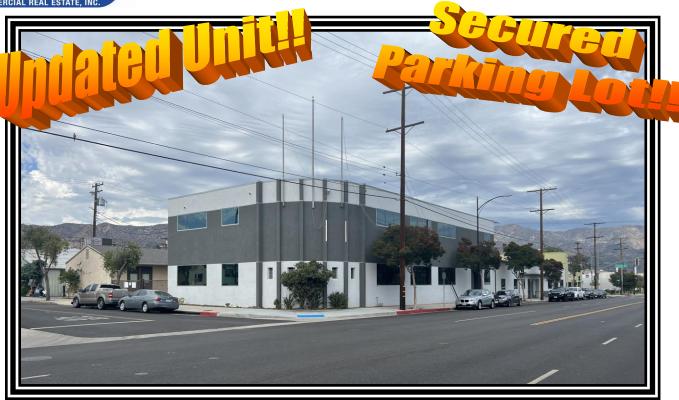

## "Burbank" Creative Office/Production Space for Lease 3111 WINONA AVENUE

**LOCATION:** 3111 Winona Avenue, Burbank, Ca 91504

**SIZE/RENTAL RATE: Unit #103** – 11,718 +/- sf @ \$21,000.00/MO, MG

Two (2) story office/R&D building along with an

office/storage/warehouse building

**AVAILABLE:** Immediate

**PARKING:** Unit #103 - Forty-seven (47) spaces in exclusive

parking lot adjacent to building & four (4) +/- spaces

in warehouse parking area

**COMMENTS:** \* Blocks from the 5 Freeway & Burbank Airport

\* Exclusive parking lot

\* Separate warehouse building

\* Excellent building signage

\* Call Broker to show!!!

## **PARKING LOT**